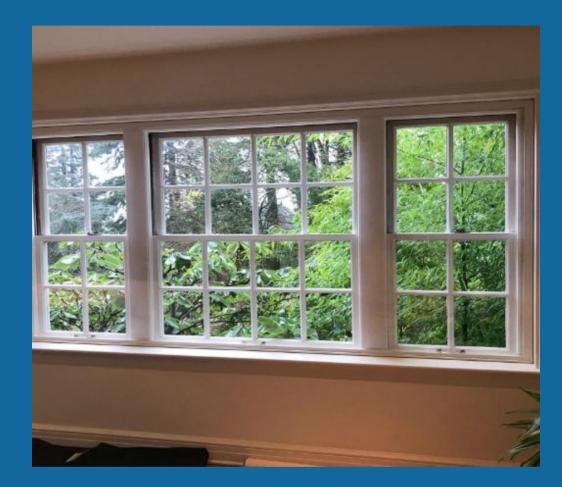

### Residential Glass Replacement

Windows, doors, shower screens, glass balustrades, and mirrors